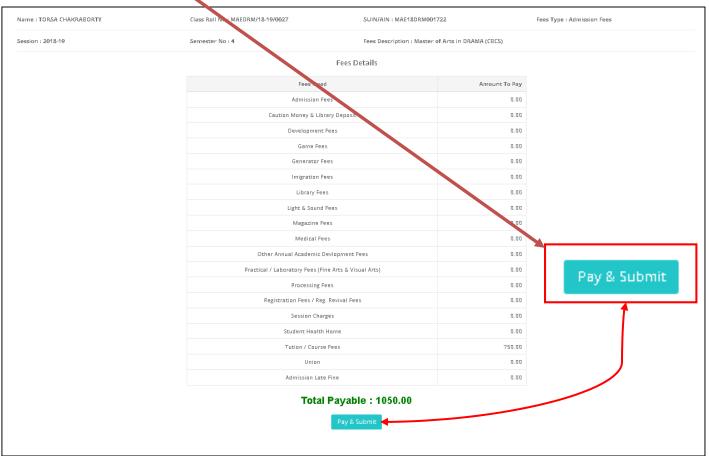

## Kalyani University (DODL)

✓ Click on Pay & Submit Button, to get following payment option. Select you preferable option and Make accordingly.

✓ Pay as per your convenient Payment Mode and you will get the following confirmation Pop-Up of Successful Payment.