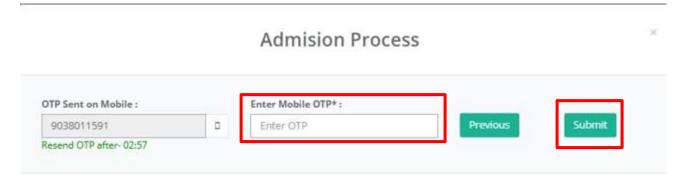

## Kalyani University (DODL)

✓ Choose your Seat Choice preference by clicking the drop down menu button and click on Next Button.

✓ An OTP will send to your registered Mobile Number, please put the OTP and Click on "**SUBMIT**" Button.