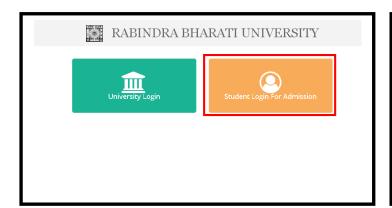

- ✓ Go to <a href="https://admissiondodl.klyuniv.ac.in/">https://admissiondodl.klyuniv.ac.in/</a>
- ✓ Click on **Student Login for Admission** Button
- ✓ Click on **Login** button

✓ Click on the "Click Here to Admission Payment" Link