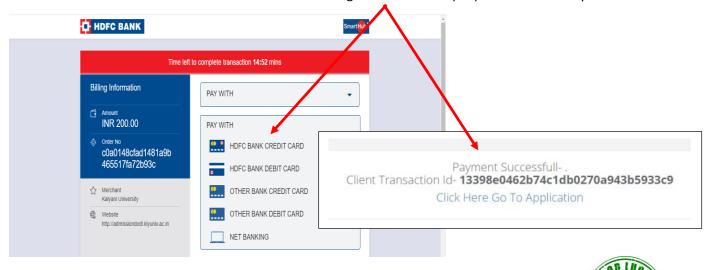

## Kalyani University (DODL)

✓ Click on Pay & Submit Button, to get following payment option. Select you preferable option and Make accordingly.

✓ Pay as per your convenient Payment Mode and you will get the following confirmation Pop-Up of Successful Payment.