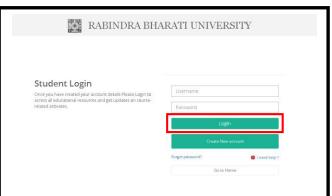

- ✓ Go to <a href="https://admissiondodl.klyuniv.ac.in/">https://admissiondodl.klyuniv.ac.in/</a>
- ✓ Click on **Student Login for Admission** Button
- ✓ Click on **Login** button

✓ Click on the "Click Here to Admission Payment" Link