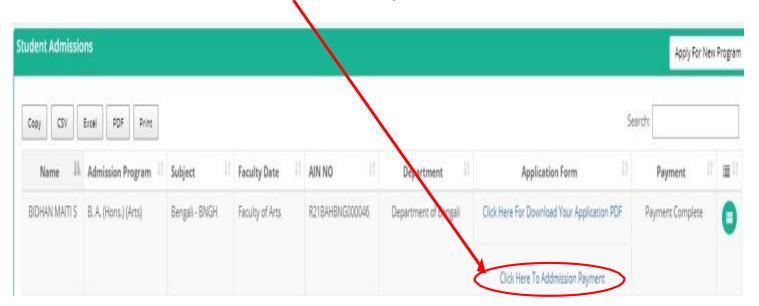

- ✓ Go to <a href="https://admissiondodl.klyuniv.ac.in/">https://admissiondodl.klyuniv.ac.in/</a>
- ✓ Click on **Student Login for Admission** Button
- ✓ Click on **Login** button

✓ Click on the "Click Here to Admission Payment" Link