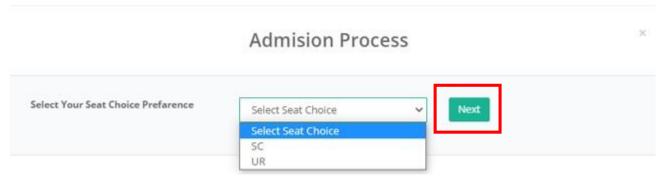

## Kalyani University (DODL)

✓ Choose your Seat Choice preference by clicking the drop down menu button and click on Next Button.

✓ An OTP will send to your registered Mobile Number, please put the OTP and Click on "**SUBMIT**" Button.