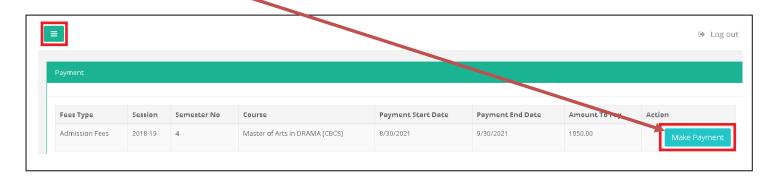

the Money Receipt

- ✓ Go to <a href="https://admissiondodl.klyuniv.ac.in/">https://admissiondodl.klyuniv.ac.in/</a>
- ✓ Click on **Student Login for Admission** Button
- ✓ Click on **Login** button





✓ Click on the "Click Here to Admission Payment" Link



## Kalyani University (DODL)

✓ Choose your Seat Choice preference by clicking the drop down menu button and click on Next Button.



✓ An OTP will send to your registered Mobile Number, please put the OTP and Click on "**SUBMIT**" Button.



✓ Please Note: After you choose your preference it will save your record automatically. If you reopen the application, the page will redirect to the below pop up link. You must click on the "Click Here To Go ToAdmission Payment Page" button for further process.



✓ Click "Make Payment" Button





## Kalyani University (DODL)

✓ Click on Pay & Submit Button, to get following payment option. Select you preferable option and Make accordingly.



✓ Pay as per your convenient Payment Mode and you will get the following confirmation Pop-Up of Successful Payment.