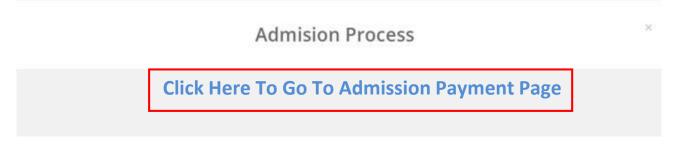

✓ Please Note: After you choose your preference it will save your record automatically. If you reopen the application, the page will redirect to the below pop up link. You must click on the "Click Here To Go ToAdmission Payment Page" button for further process.